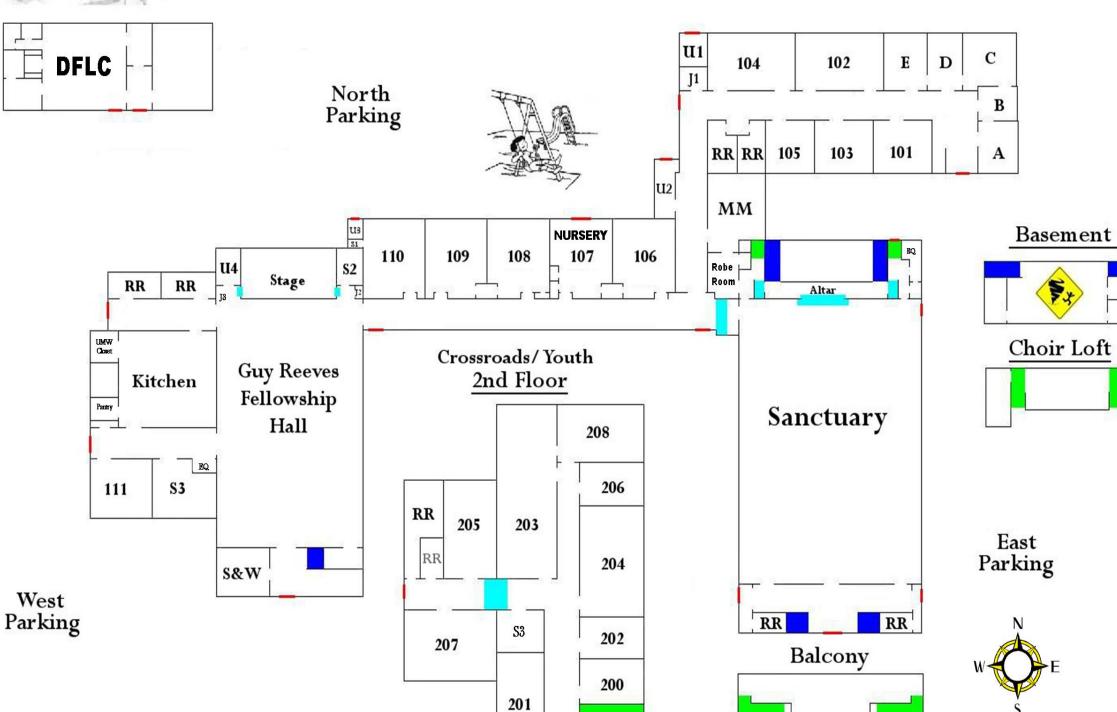

## **CHURCH MAP KEY**

- A Senior Pastor Office
- B Administrative Assistant Office
- C Workroom
- D Church Office
- E Financial Secretary Office
  DFLC Duncan Family Life Center
- EQ Equipment Rooms
- J Janitor Closets
- MM Music Ministries—Choir Room
- RR Restrooms
- S Storage Rooms
- S&W Sound & Worship Room
- U Utility Closets
- 101 Phoenix Sunday School Classroom / Library
- 102 Fidelis Sunday School Classroom
- 103 The Seekers Sunday School Classroom
- 104 Friendship Sunday School Classroom
- New Beginnings Sunday School Classroom
- 106 Kindergarten 2nd Grade Classroom
- 107 Church Nursery
- 108 Pre-K Sunday School Classroom
- 09 3rd 5th Grade Sunday School Classroom
- 110 Alpha Sunday School Classroom
- 111 Director of Children's Ministry

## **Upstairs-Reeves Hall**

- 200 Youth Area
- 201 Youth Area
- Director of Youth & Missions Office
- 203 Youth Sunday School / Fellowship Room
- 204 Movie Room
- 205 Youth Area
- 206 Children's Ministry Supply Room
- 207 Youth Area
- 208 Youth Ministry Storage Room